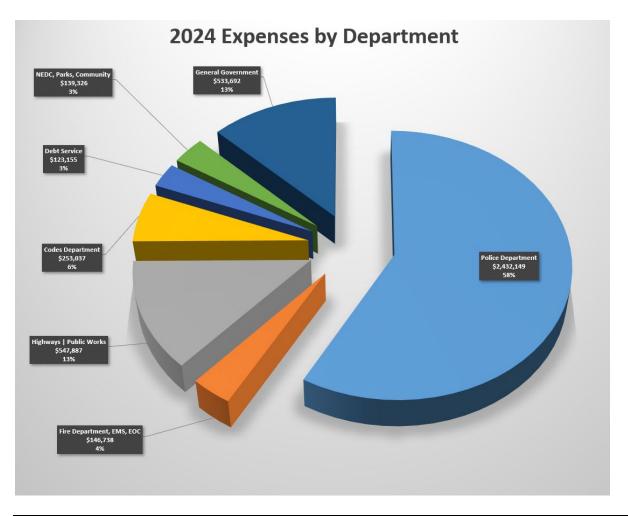

### Chart of Expenses by Department

| 2024 Expenses By Department |             |         |  |  |
|-----------------------------|-------------|---------|--|--|
| Department                  | Expenses    | Percent |  |  |
| Police Department           | \$2,432,149 | 58.24%  |  |  |
| Fire Department, EMS, EOC   | \$146,738   | 3.51%   |  |  |
| Highways   Public Works     | \$547,887   | 13.12%  |  |  |
| Codes Department            | \$253,037   | 6.06%   |  |  |
| Debt Service                | \$123,155   | 2.95%   |  |  |
| NEDC, Parks, Community      | \$139,326   | 3.34%   |  |  |
| General Government          | \$533,692   | 12.78%  |  |  |
| Totals                      | \$4,175,984 | 100.00% |  |  |