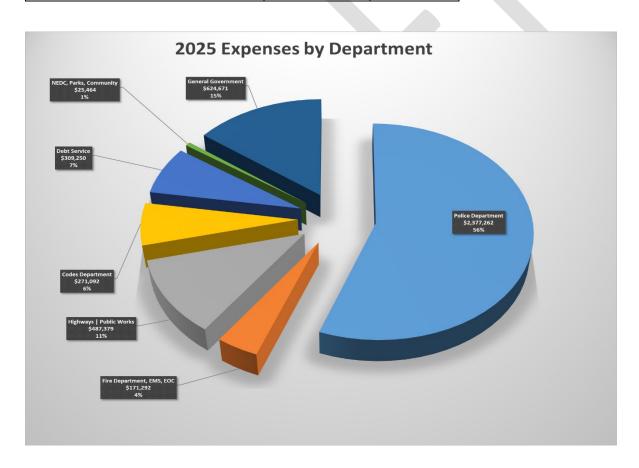

## **Chart of Expenses by Department**

| 2025 Expenses By Department |             |         |  |
|-----------------------------|-------------|---------|--|
| Department                  | Expenses    | Percent |  |
| Police Department           | \$2,377,262 | 55.72%  |  |
| Fire Department, EMS, EOC   | \$171,292   | 4.01%   |  |
| Highways   Public Works     | \$487,379   | 11.42%  |  |
| Codes Department            | \$271,092   | 6.35%   |  |
| Debt Service                | \$309,250   | 7.25%   |  |
| NEDC, Parks, Community      | \$26,464    | 0.60%   |  |
| General Government          | \$624,671   | 14.64%  |  |